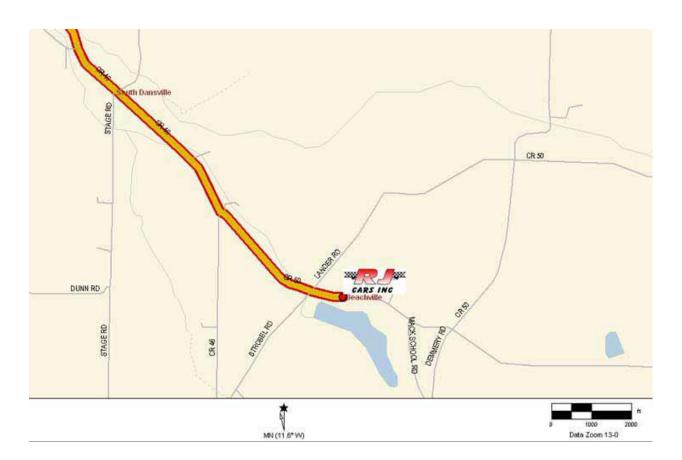

## FROM ROCHESTER NY:

- Take Rt 390 South to Exit 4 (Dansville Route 36 South.)
- Turn Right onto Rt. 36 South then the second left onto Sandy Hill Road.
- Continue straight for 7 miles as Sandy Hill Road becomes CR 46.
- Once you pass through South Dansville, veer left onto CR 50.
- Go 1 mile on CR 50. RJ CARS is on the left.