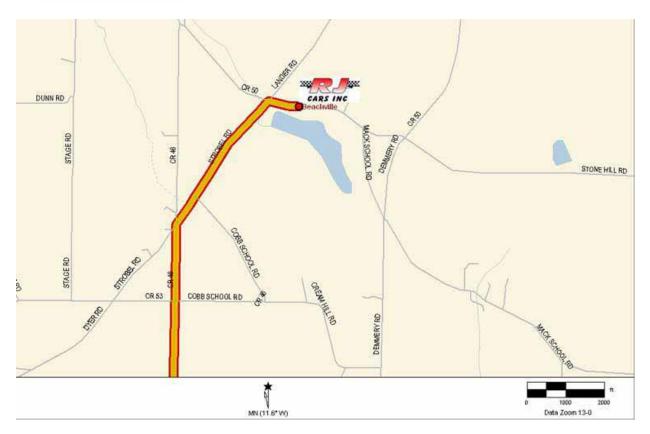

## FROM HORNELL NY:

- We are less than 10 miles from the City of Hornell.
- Take Route 21 North out of Hornell (toward Stephens Mills). Turn left onto CR 46 (Toward South Dansville).
- Continue straight for 4 1/2 miles then turn right on Strobel Road. Take the second right onto CR 50.
- RJ CARS is on the left.

## FROM Interstate 86:

- Take I-86 Exit 34S (Rt 36 South-Hornell).
- Take Route 21 North (second traffic light toward Wayland). Go 1.5 Miles.
- Turn left onto CR 46 (toward South Dansville).
- Continue straight for 4 1/2 miles then turn right on Strobel Road.
- Take the second right onto CR 50.
- RJ CARS is on the left.