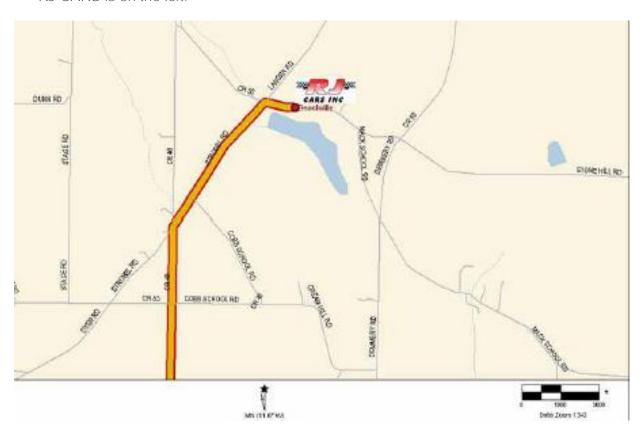

## FROM HORNELL NY:

- We are less than 10 miles from the City of Hornell.
- Take Route 21 North out of Hornell (toward Stephens Mills). Turn left onto CR 46 (Toward South Dansville).
- Continue straight for 4 1/2 miles then turn right on Strobel Road. Take the second right onto CR 50.
- RJ CARS is on the left.

## FROM Interstate 86:

- Take I-86 Exit 34S (Rt 36 South-Hornell).
- Take Route 21 North (second traffic light toward Wayland). Go 1.5 Miles.
- Turn left onto CR 46 (toward South Dansville).
- Continue straight for 4 1/2 miles then turn right on Strobel Road.
- Take the second right onto CR 50.
- RJ CARS is on the left.